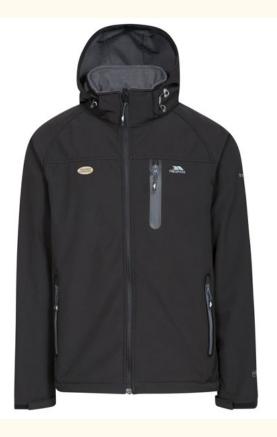

#### **TRESPASS PARKA JACKET**

The Accelerator II Trespass Men's Waterproof Hooded Softshell Jacket: Designed for active pursuits, this durable and supple jacket offers excellent weatherproof protection with waterproof fabric and windproof features.