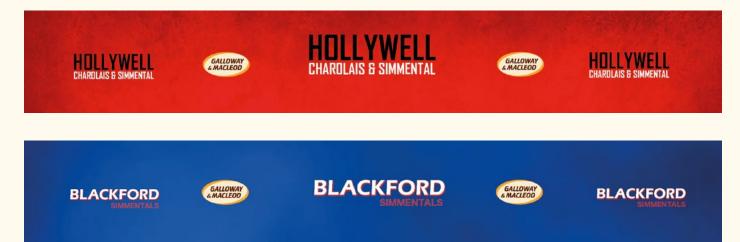

#### **PEN SURROUNDS**

**Pen surrounds for sheep and cattle**, which is not only good for branding but also **promotes health** and **biosecurity** while at shows and sales.

These pen surrounds provide a **safe and secure environment** for animals, ensuring their well-being and **preventing the spread of diseases**. PVC Pen Surround - 12ft x 3ft - 1500 points

PVC Pen Surround - 18ft x 3ft - 1760 points

Mesh Pen Surround - 12ft x 3ft - **1490 points** 

Mesh Pen Surround - 18ft x 3ft - 1750 points

#### **PEN SURROUND & BANNER**