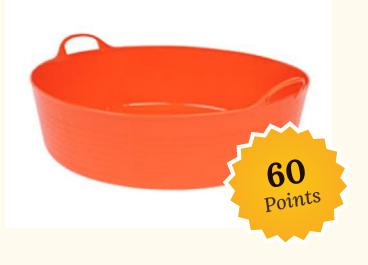

#### SHALLOW TUBTRUG

A flexible and weather resistant tub that is built to last. Produced using food-grade LDPE. Height 16cm and diameter 57cm. Capacity 35 litres.