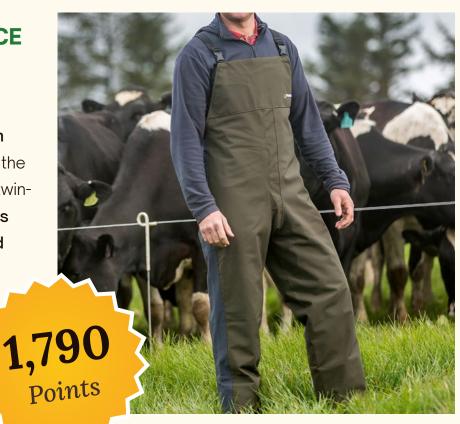

#### KAIWAKA STORMFORCE BIB OVERTROUSERS

These classic weatherproof bib pants will **keep you clean, warm and dry** from top to toe, even in the toughest conditions. Innovative twinskin technology meets **ingenious all-in-one design**, for **100% wind and rain-proofing**, and **total breathable comfort**.