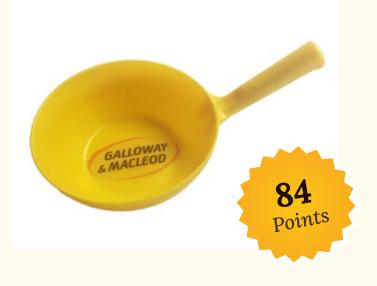

#### FEED SCOOP

Yellow 1kg scoop. Provides accuracy, practicality & usability. Graduated markings. Ideal for use with both liquid and solid materials.