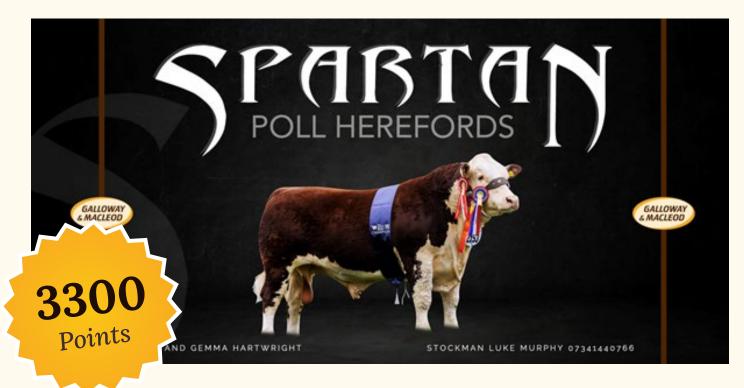

#### **PEN SURROUNDS**

**Pen surrounds for sheep and cattle**, which is not only good for branding but also **promotes health** and **biosecurity** while at shows and sales.

These pen surrounds provide a **safe and secure environment** for animals, ensuring their well-being and **preventing the spread of diseases**. PVC Pen Surround - 12ft x 3ft - 1500 points

PVC Pen Surround - 18ft x 3ft - 1760 points

Mesh Pen Surround - 12ft x 3ft - **1490 points** 

Mesh Pen Surround - 18ft x 3ft - 1750 points

#### **PEN SURROUND & BANNER**