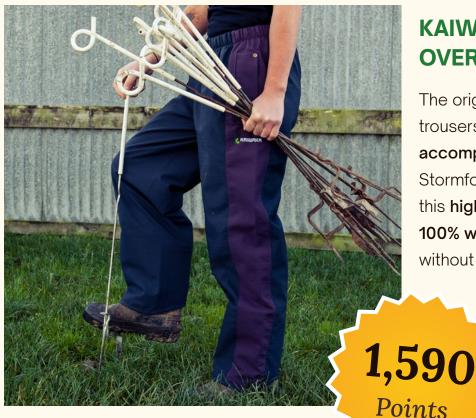

#### KAIWAKA STORMFORCE OVERTROUSERS

The original twin-skin waterproof trousers, and the **perfect accompaniment** to our epic Stormforce parka or winter jacket, this **high-performance** pair offers **100% wind and rainproofing**, without cramping your style.