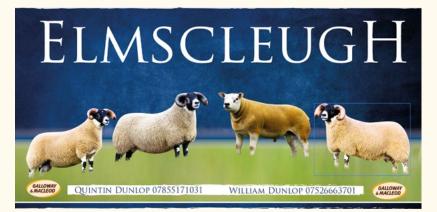

#### **PEN SURROUNDS**

**Pen surrounds for sheep and cattle**, which is not only good for branding but also **promotes health** and **biosecurity** while at shows and sales.

These pen surrounds provide a **safe and secure environment** for animals, ensuring their well-being and **preventing the spread of diseases**. PVC Pen Surround - 12ft x 3ft - 1500 points

PVC Pen Surround - 18ft x 3ft - 1760 points

Mesh Pen Surround - 12ft x 3ft - **1490 points** 

Mesh Pen Surround - 18ft x 3ft - 1750 points

#### **PEN SURROUND & BANNER**