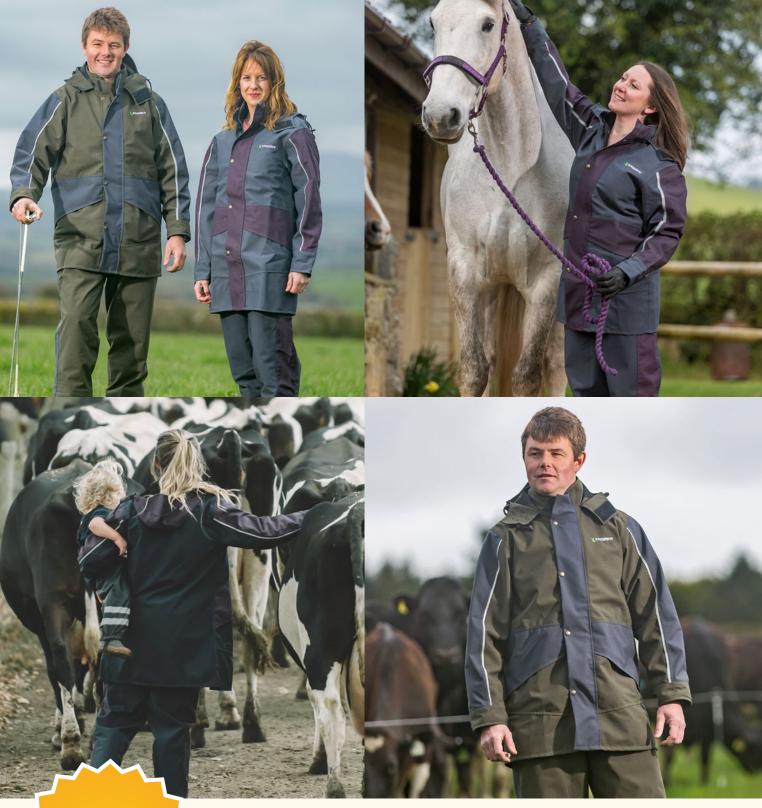

#### **MENS & LADIES STORMFORCE WINTER JACKET**

The Kaiwaka Stormforce Winter Jacket uses unique Twin-Skin technology involving an outer layer of 100% waterproof ripstop fabric with sealed seams and an inner liner of breathable waterproof material with welded seams, because it's the only way to keep H2O out.

#### **MENS STORMFORCE PARKA JACKET**

The **original twin-skin waterproof jacket** and still one of our **bestsellers**, this high spec parka offers **unbeatable quality** and craftsmanship - keeping you **warm, comfy and dry** through the wildest weather. **100% wind and rain-proof**, totally breathable.

#### **TRESPASS PARKA JACKET**

The Accelerator II Trespass Men's Waterproof Hooded Softshell Jacket: Designed for active pursuits, this durable and supple jacket offers excellent weatherproof protection with waterproof fabric and windproof features.