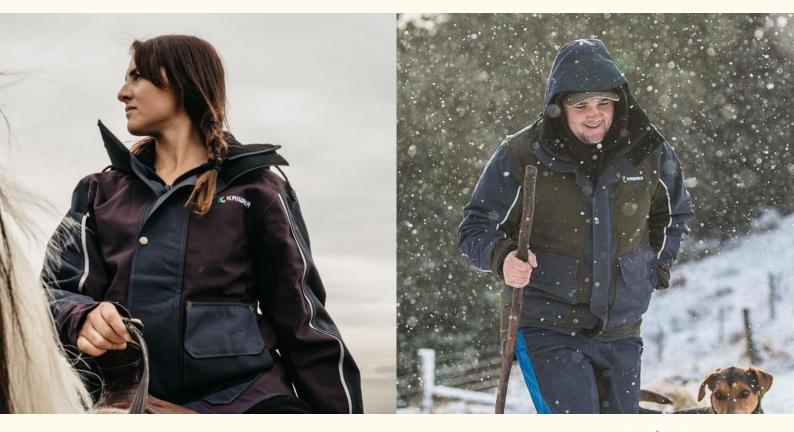

#### **MENS & LADIES STORMFORCE WINTER JACKET**

The Kaiwaka Stormforce Winter Jacket uses unique Twin-Skin technology involving an outer layer of 100% waterproof ripstop fabric with sealed seams and an inner liner of breathable waterproof material with welded seams, because it's the only way to keep H2O out.

#### **MENS STORMFORCE PARKA JACKET**

The **original twin-skin waterproof jacket** and still one of our **bestsellers**, this high spec parka offers **unbeatable quality** and craftsmanship - keeping you **warm, comfy and dry** through the wildest weather. **100% wind and rain-proof**, totally breathable.